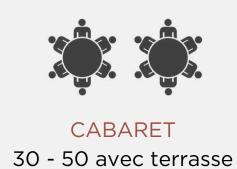

# CAPACITY

Montalembert

Hotel

RESTAURANT & TERRACE

COCKTAIL 60 - 80 avec terrasse

SALON GALIMARD

9,88 m2

BOARDROOM